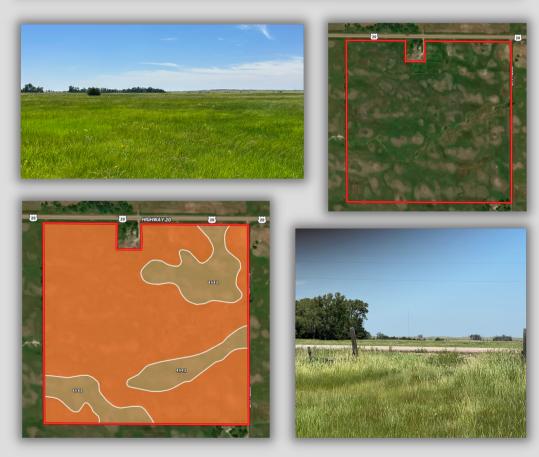

#### PROPERTY DESCRIPTION:

153.62 +/- acres of high quality sub-irrigated meadow ground located in Rock County, Nebraska with excellent access off of Highway 20. This parcel is ideal for hay production and grazing in the heart of cattle country.

#### **PROPERTY LOCATION:**

1/2 mile East of Newport, Nebraska

From O'Neill - 38 miles West on Hwy 20

From Ainsworth - 31 miles East on Hwy 20

KYLE CONNOT LAND SPECIALIST (402) 340-0493

| SOIL CODE | SOIL DESCRIPTION                         | ACRES         | %     | CPI   | NCCPI | CAP  |
|-----------|------------------------------------------|---------------|-------|-------|-------|------|
| 4563      | Els-Tryon complex, 0 to 3 percent slopes | 119.0<br>4    | 77.44 | 21    | 20    | 4w   |
| 4542      | Els-Ipage complex, 0 to 3 percent slopes | 34.68         | 22.56 | 0     | 19    | 6w   |
| TOTALS    |                                          | 153.7<br>2(*) | 100%  | 16.26 | 19.77 | 4.45 |