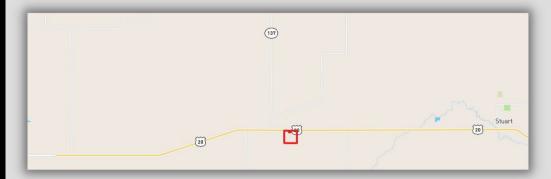

#### **PROPERTY LOCATION:**

1/2 mile East of Newport, Nebraska

From O'Neill - 38 miles West on Hwy 20

From Ainsworth - 31 miles East on Hwy 20

KYLE CONNOT LAND SPECIALIST (402) 340-0493

| SOIL CODE | SOIL DESCRIPTION                         | ACRES         | %     | CPI   | NCCPI | CAP  |
|-----------|------------------------------------------|---------------|-------|-------|-------|------|
| 4563      | Els-Tryon complex, 0 to 3 percent slopes | 119.0<br>4    | 77.44 | 21    | 20    | 4w   |
| 4542      | Els-Ipage complex, 0 to 3 percent slopes | 34.68         | 22.56 | 0     | 19    | 6w   |
| TOTALS    |                                          | 153.7<br>2(*) | 100%  | 16.26 | 19.77 | 4.45 |